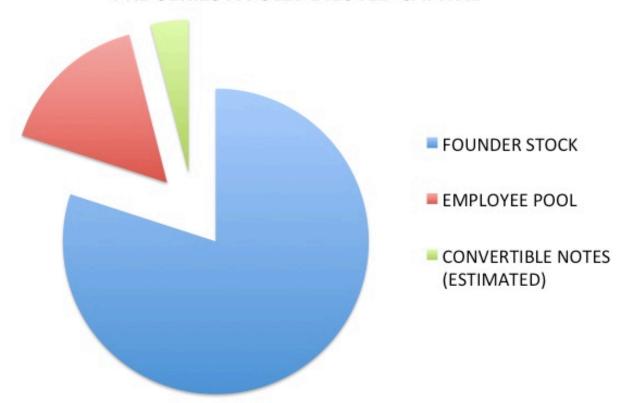

#### PRE-SERIES A FULLY DILUTED CAPITAL

|                       | Engineering |                                                                   | Marketing/Ops |                                                                                                   |
|-----------------------|-------------|-------------------------------------------------------------------|---------------|---------------------------------------------------------------------------------------------------|
|                       | Base        | Equity                                                            | Base          | Equity                                                                                            |
| VP                    | \$200K      | 1%                                                                | \$200K        | 1%                                                                                                |
| Senior<br>(5+ Years)  | \$140K      | Start at<br>.4%5%<br>and decrease<br>based on<br>employee number. | \$140K        | Market might tell<br>you to go lower<br>than eng., but<br>consider just using<br>employee number. |
| Junior<br>(< 5 Years) | \$100K      | Start at<br>.1%2%<br>and decrease<br>based on<br>employee number. | \$80K         | Start at .1%<br>and decrease<br>based on<br>employee number.                                      |